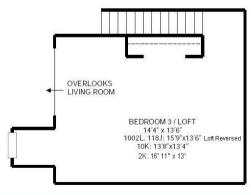

# **Campus Village Style A**

**Bed:** 3

Bath: 2

#### Floor plan and dimensions may vary

118 N. Brooks St. J (Reversed) 1 Gerry Ct. K (Reversed) 10 Gerry Ct. K 1002 Spring St. L

CAMPUS VILLAGE

2 Geny Ct., K 3 BEDROOM - 2 BATH - FIRST FLOOR - A

SECOND FLOOR - 3/2/2 LEVELS - A