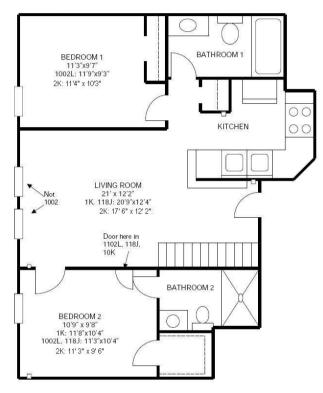

# **Campus Village Style A**

**Bed:** 3

Bath: 2

#### Floor plan and dimensions may vary

118 N. Brooks St. J (Reversed) 1 Gerry Ct. K (Reversed) 10 Gerry Ct. K 1002 Spring St. L

CAMPUS VILLAGE

2 Geny Ct., K 3 BEDROOM - 2 BATH - FIRST FLOOR - A

SECOND FLOOR - 3/2/2 LEVELS - A