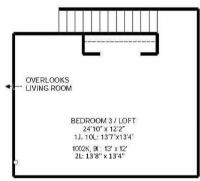

# **Campus Village Style C**

**Bed:** 3

**Bath:** 2

#### Floor plan and dimensions may vary