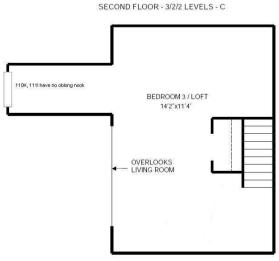

# **Campus Village Style C**

**Bed:** 3

**Bath:** 2

#### Floor plan and dimensions may vary