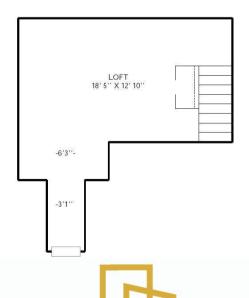

# **Campus Village Style A**

**Bed:** 3

Bath: 2

#### Floor plan and dimensions may vary

118 N. Brooks St. J (Reversed) 1 Gerry Ct. K (Reversed) 10 Gerry Ct. K 1002 Spring St. L

CAMPUS VILLAGE

2 Geny Ct., K 3 BEDROOM - 2 BATH - FIRST FLOOR - A



SECOND FLOOR - 3/2/2 LEVELS - A











# **Campus Village Style B**

**Bed:** 3

**Bath:** 2

#### Floor plan and dimensions may vary





(ACTUAL APARTMENT FLOOR PLAN & DIMENSIONS MAY VARY)









# **Campus Village Style C**

**Bed:** 3

**Bath:** 2

#### Floor plan and dimensions may vary













# **Campus Village Style E**

**Bed:** 3

Bath: 2

#### Floor plan and dimensions may vary



SECOND FLOOR - 3/2/2 LEVELS - E