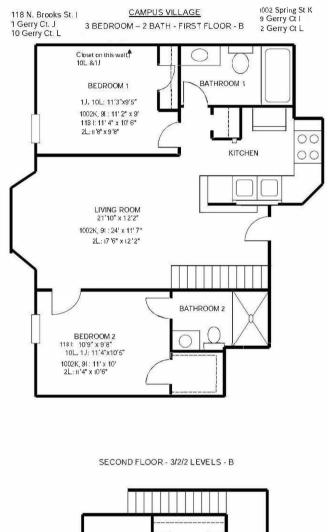

# **Campus Village Style B**

**Bed:** 3

**Bath:** 2

#### Floor plan and dimensions may vary

(ACTUAL APARTMENT FLOOR PLAN & DIMENSIONS MAY VARY)