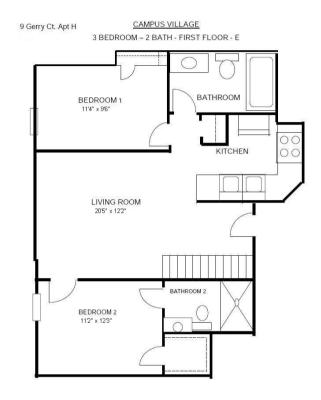

# **Campus Village Style E**

**Bed:** 3

Bath: 2

#### Floor plan and dimensions may vary

SECOND FLOOR - 3/2/2 LEVELS - E