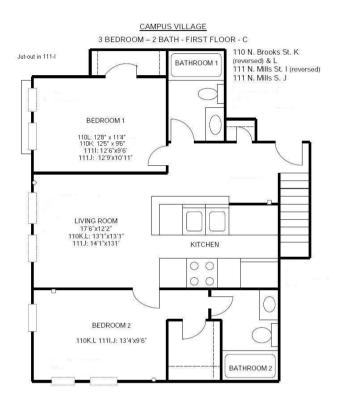

# **Campus Village Style C**

**Bed:** 3

**Bath:** 2

#### Floor plan and dimensions may vary