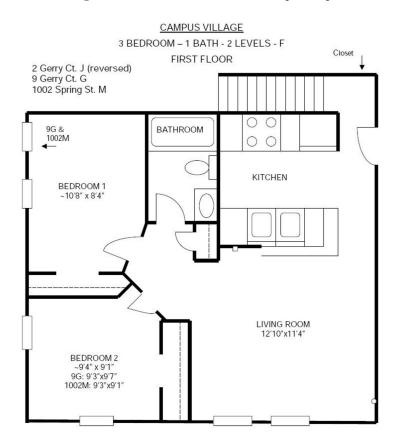

# **Campus Village Style F**

**Bed:** 3

Bath: 1

### Floor plan and dimensions may vary

SECOND FLOOR - 3/1/2 LEVELS - F