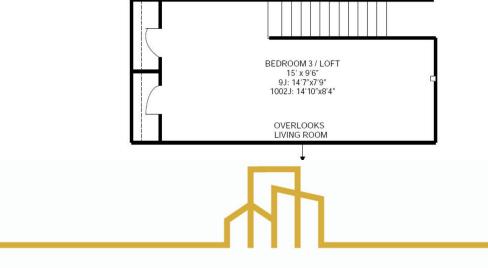

# **Campus Village Style C**

**Bed:** 3

Bath: 1

### Floor plan and dimensions may vary

#### SECOND FLOOR - 3/1/2 LEVELS - C