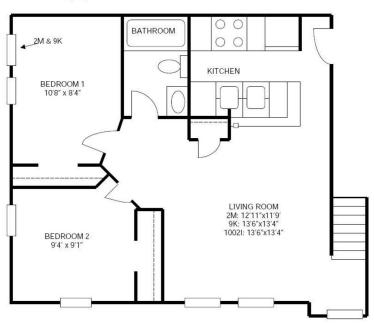

# **Campus Village Style D**

**Bed:** 3

Bath: 1

### Floor plan and dimensions may vary

### CAMPUS VILLAGE 3 BEDROOM - 1 BATH - 2 LEVELS - D 110 N. Brooks St. J (reversed) & I 111 N. Mills St. H and G 2 Gerry Ct. I FIRST FLOOR 9 Gerry Ct. F 1002 Spring St. N 00 BEDROOM 1 11'4"x9'5' 110 I: 10'8" x 9'4" KITCHEN BATHROOM LIVING ROOM 13'4" x 11' 111H: 14'x10'11" 9F: 15'11"x10'11" 1002N: 16'4"x10'11" 110 I: 16'8" x 11'5" Not in 9F BEDROOM 2 9'8"x9'3" 110 I: 9'9" x 10'10"