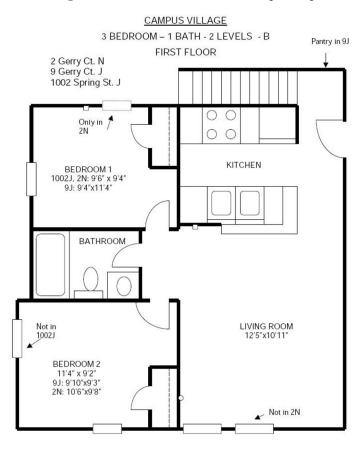

#### <u>CAMPUS VILLAGE</u> 3 BEDROOM – 1 BATH - 2 LEVELS - E FIRST FLOOR

2 Gerry Ct. M 9 Gerry Ct. K 1002 Spring St.