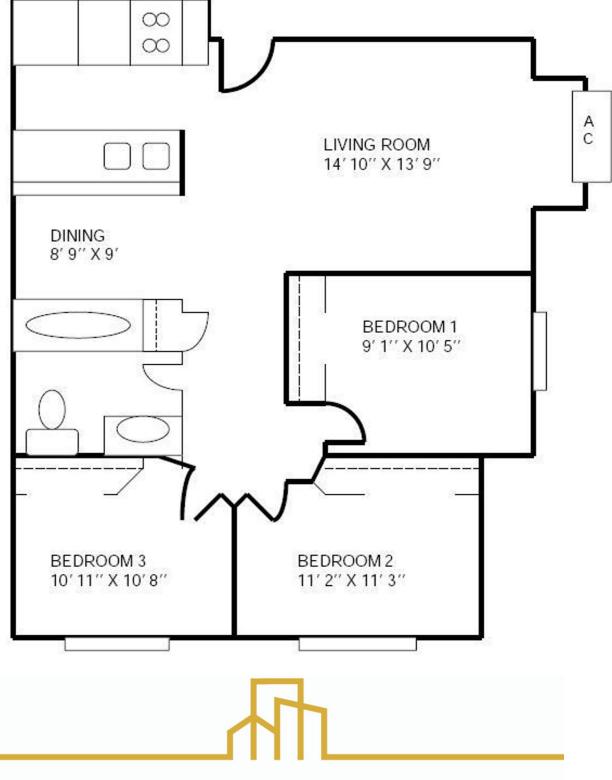

## **Campus Village - Flat 2 Gerry Court O**

**Bed:** 3

Bath: 1

Floor plan and dimensions may vary