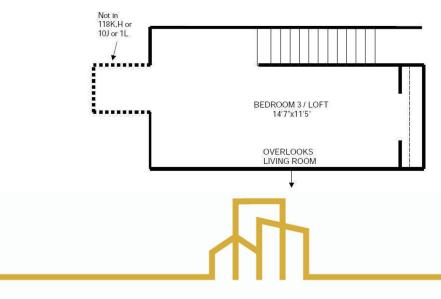

# **Campus Village Style C**

**Bed:** 3

Bath: 1

### Floor plan and dimensions may vary

#### SECOND FLOOR - 3/1/2 LEVELS - C