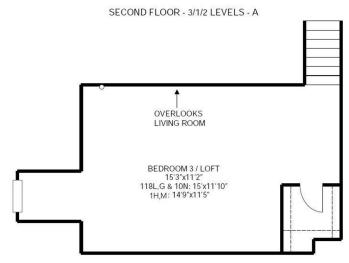

# **Campus Village Style A**

**Bed:** 3

Bath: 1

### Floor plan and dimensions may vary

#### CAMPUS VILLAGE

3 BEDROOM – 1 BATH - 2 LEVELS - A 118 N. Brooks St. G & L 1 Gerry Ct. H & M(reversed) 10 Gerry Ct. I & N FIRST FLOOR













# **Campus Village Style B**

**Bed:** 3

Bath: 1

### Floor plan and dimensions may vary



SECOND FLOOR - 3/1/2 LEVELS - B









# **Campus Village Style C**

**Bed:** 3

Bath: 1

### Floor plan and dimensions may vary



#### SECOND FLOOR - 3/1/2 LEVELS - C









# **Campus Village Style D**

**Bed:** 3

Bath: 1

### Floor plan and dimensions may vary

### CAMPUS VILLAGE 3 BEDROOM - 1 BATH - 2 LEVELS - D 110 N. Brooks St. J (reversed) & I 111 N. Mills St. H and G 2 Gerry Ct. I FIRST FLOOR 9 Gerry Ct. F 1002 Spring St. N 00 BEDROOM 1 11'4"x9'5' 110 I: 10'8" x 9'4" KITCHEN BATHROOM LIVING ROOM 13'4" x 11' 111H: 14'x10'11" 9F: 15'11"x10'11" 1002N: 16'4"x10'11" 110 I: 16'8" x 11'5" Not in 9F BEDROOM 2 9'8"x9'3" 110 I: 9'9" x 10'10"











# **Campus Village Style E**

**