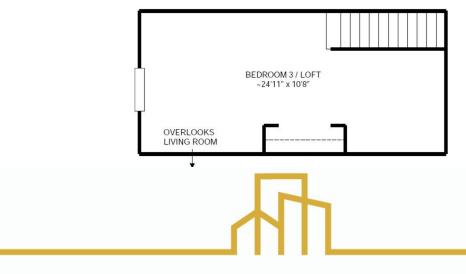

## **Campus Village - Flat 2 Gerry Court O**

**Bed:** 3

Bath: 1

Floor plan and dimensions may vary