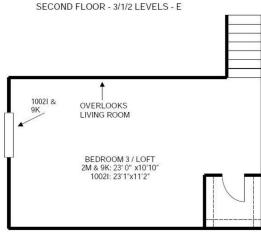

# **Campus Village Style E**

**Bed:** 3

Bath: 1

#### Floor plan and dimensions may vary

#### <u>CAMPUS VILLAGE</u> 3 BEDROOM – 1 BATH - 2 LEVELS - E FIRST FLOOR

2 Gerry Ct. M 9 Gerry Ct. K 1002 Spring St.