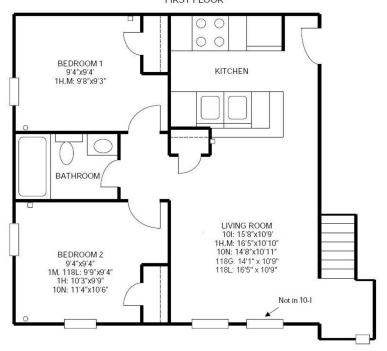

#### CAMPUS VILLAGE

3 BEDROOM – 1 BATH - 2 LEVELS - A 118 N. Brooks St. G & L 1 Gerry Ct. H & M(reversed) 10 Gerry Ct. I & N FIRST FLOOR