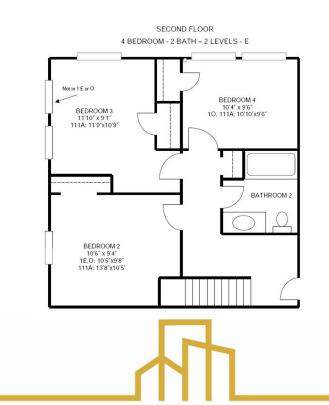

# **Campus Village Style E**

**Bed:** 4

Bath: 2

### Floor plan and dimensions may vary

(ACTUAL APARTMENT FLOOR PLAN & DIMENSIONS MAY VARY)