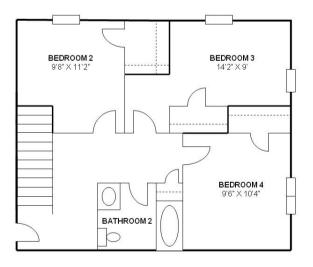

# **Campus Village Style A**

**Bed:** 4

Bath: 2

### Floor plan and dimensions may vary