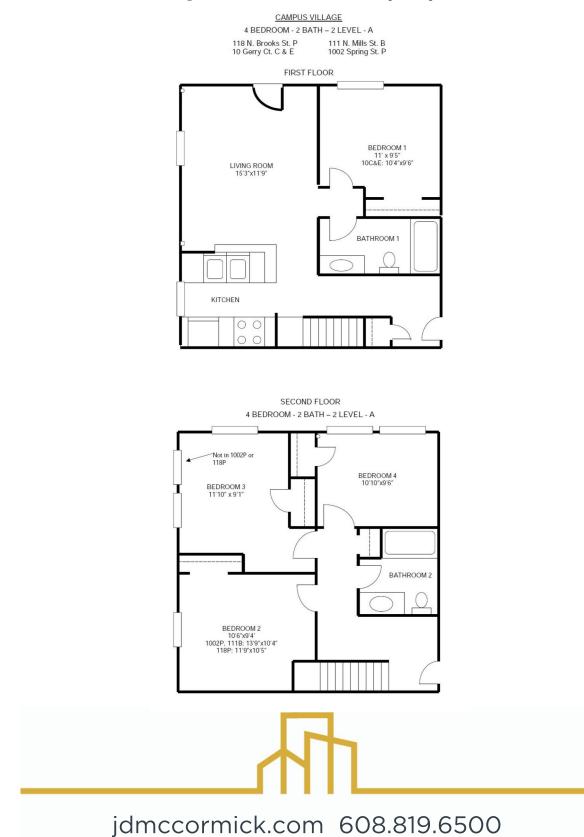

# **Campus Village Style A**

**Bed:** 4

Bath: 2

### Floor plan and dimensions may vary