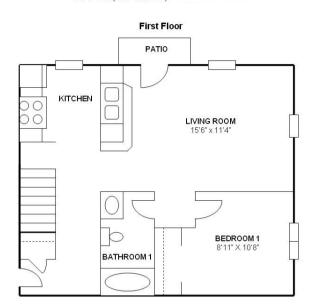

# **Campus Village Style A**

**Bed:** 4

Bath: 2

### Floor plan and dimensions may vary