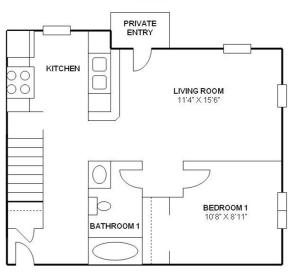

# **Campus Village Style A**

**Bed:** 4

Bath: 2

### Floor plan and dimensions may vary