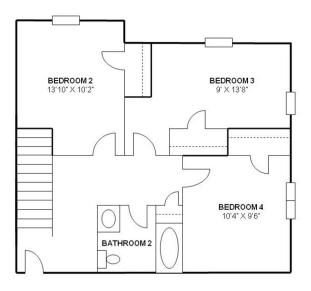

- Bath: 2



E COLA HOUSING



# **Campus Village Style C**

- **Bed:** 4
- Bath: 2

# Floor plan and dimensions may vary

SECOND FLOOR - 4 BEDROOM - 2 BATH - C







# **Campus Village Style D**

- **Bed:** 4
- Bath: 2



### Floor plan and dimensions may vary

SECOND FLOOR 4/2/2 LEVELS - D







# **Campus Village Style E**

**Bed:** 4

Bath: 2

### Floor plan and dimensions may vary



(ACTUAL APARTMENT FLOOR PLAN & DIMENSIONS MAY VARY)







# **Campus Village Style F**

**Bed:** 4

Bath: 2

### Floor plan and dimensions may vary

### 1040 SPRING STREET

4 BEDROOM - 2 BATH

APT C & (S Is Reverse)



Second Floor





# **Campus Village Style G**

**Bed:** 4

Bath: 2

### Floor plan and dimensions may vary

1040 SPRING STREET

4 BEDROOM - 2 BATH

APT D

First Floor



Second Floor





# **Campus Village Style H**

**Bed:** 4

Bath: 2

## Floor plan and dimensions may vary

1040 SPRING STREET

4 BEDROOM - 2 BATH

APT R (Reverse)





Second Floor