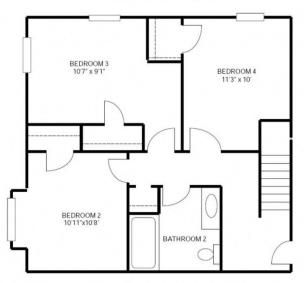

# **Campus Village Style D**

- **Bed:** 4
- Bath: 2

### Floor plan and dimensions may vary

SECOND FLOOR 4/2/2 LEVELS - D