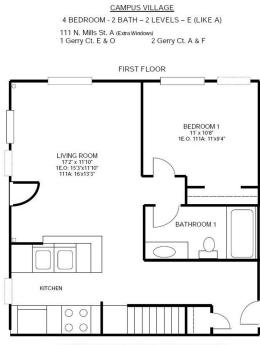

# **Campus Village Style E**

**Bed:** 4

Bath: 2

### Floor plan and dimensions may vary

(ACTUAL APARTMENT FLOOR PLAN & DIMENSIONS MAY VARY)