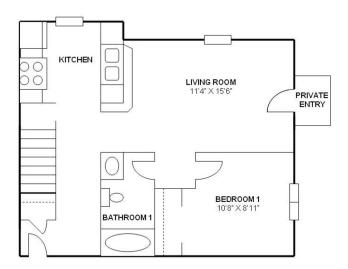

**

- **Bed:** 4
- Bath: 2



E COLA HOUSING



# **Campus Village Style C**

- **Bed:** 4
- Bath: 2

# Floor plan and dimensions may vary

SECOND FLOOR - 4 BEDROOM - 2 BATH - C







# **Campus Village Style D**

- **Bed:** 4
- Bath: 2



### Floor plan and dimensions may vary

SECOND FLOOR 4/2/2 LEVELS - D







# **Campus Village Style E**

**Bed:** 4

Bath: 2

### Floor plan and dimensions may vary



(ACTUAL APARTMENT FLOOR PLAN & DIMENSIONS MAY VARY)







# **Campus Village Style F**

**Bed:** 4

Bath: 2

### Floor plan and dimensions may vary

### 1040 SPRING STREET

4 BEDROOM - 2 BATH

APT C & (S Is Reverse)



Second Floor





# **Campus Village Style G**

**Bed:** 4

Bath: 2

### Floor plan and dimensions may vary

1040 SPRING STREET

4 BEDROOM - 2 BATH

APT D

First Floor



Second Floor





# **Campus Village Style H**

**Bed:** 4

Bath: 2

## Floor plan and dimensions may vary

1040 SPRING STREET

4 BEDROOM - 2 BATH

APT R (Reverse)





Second Floor