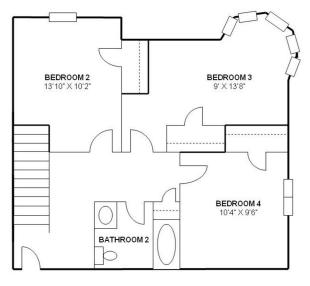

# **Campus Village Style A**

**Bed:** 4

Bath: 2

### Floor plan and dimensions may vary