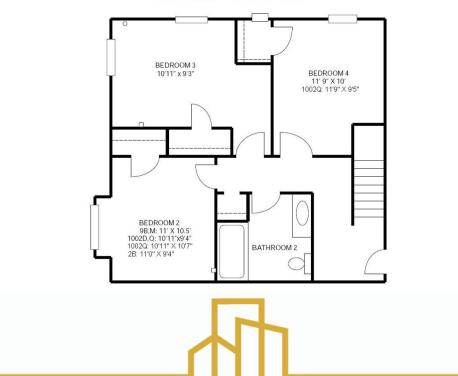

# **Campus Village Style C**

- **Bed:** 4
- Bath: 2

# Floor plan and dimensions may vary

SECOND FLOOR - 4 BEDROOM - 2 BATH - C