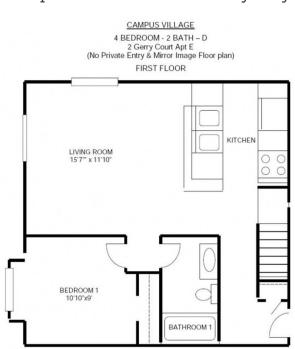

# **Campus Village Style D**

- **Bed:** 4
- Bath: 2

### Floor plan and dimensions may vary

SECOND FLOOR 4/2/2 LEVELS - D