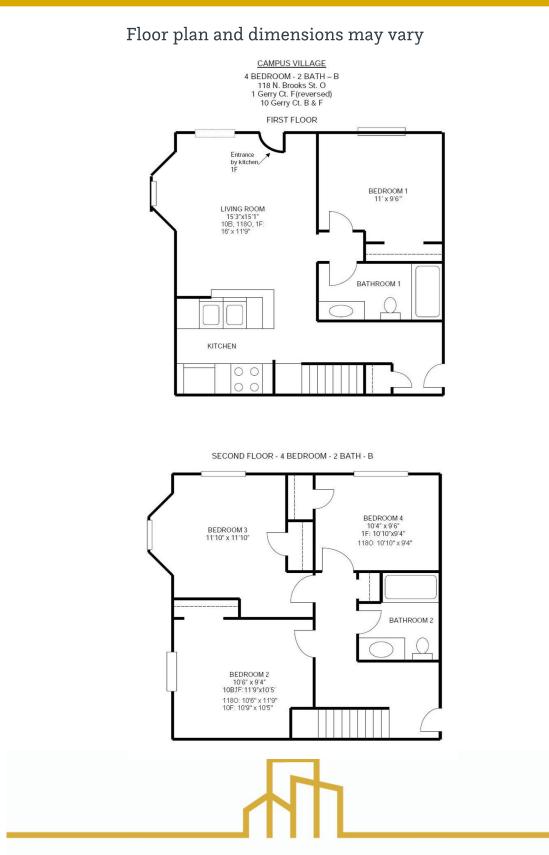

### Floor plan and dimensions may vary

# **Campus Village Style B**

- **Bed:** 4
- Bath: 2

E COLA HOUSING